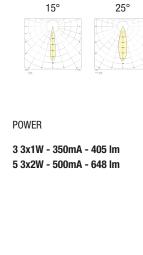

Power LED CRI>80

Power: 3W@350mA - 6W@500mA Lumen: 405Lm@350mA - 648Lm@500mA 350mA - 500mA constant current power supply

Series connection, 50 cm cable

Constant voltage power supplies p. 232 - 233 Installation accessories page 271