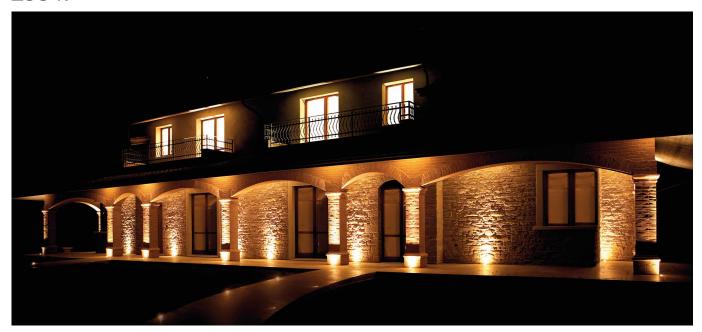

## DARDO Q

L504.

Flush-fitted in polished 304 stainless steel with power LED for accent, decoration, courtesy or step marker lighting. Choice of secondary optics. Can be fitted in the floor, wall or in plasterboard indoors and outdoors. Mounting with formwork or ring with springs.

Power LED CRI>80

Power: 3W@350mA - 6W@500mA Lumen: 405Lm@350mA - 648Lm@500mA 350mA - 500mA constant current power supply

Series connection, 50 cm cable

Constant voltage power supplies p. 232 - 233 Installation accessories page 271