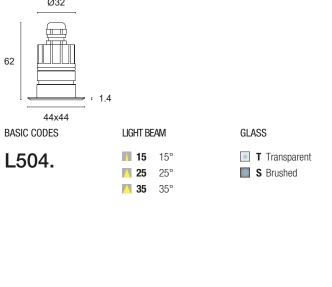

## DARDO Q

L504.

Flush-fitted in polished 304 stainless steel with power LED for accent, decoration, courtesy or step marker lighting. Choice of secondary optics. Can be fitted in the floor, wall or in plasterboard indoors and outdoors. Mounting with formwork or ring with springs.

## Code example:

DARDO Q + Light Beam 15° + Clear Glass + 3000k +3W = Code: L504.15TBC3

www.nanoledlighting.com 73

LED COLOUR

4000K

3000K

2700K

Blue