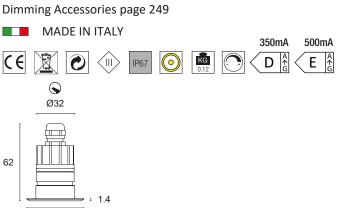

Power LED CRI>80

Power: 3W@350mA - 6W@500mA Lumen: 405Lm@350mA - 648Lm@500mA 350mA - 500mA constant current power supply

Series connection, 50 cm cable

Constant voltage power supplies p. 232 - 233 Installation accessories page 271